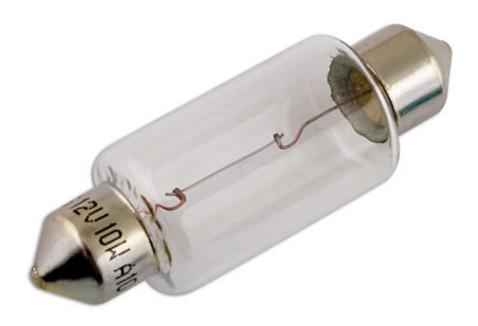

## **Ampoule Automobile Type Festoon SV8 12v 10w OE265 -**

The Lucas automotive bulb range consists of over 600 references covering cars, light and heavy duty commercial vehicles and motorcycles. With over 99 % vehicle parc coverage and an unrivaled reputation for quality, the Lucas automotive bulb offering is the obvious choice for both aftermarket and original equipment dealers throughout the world. Lucas automotive bulbs are instantly recognisable as a brand you can trust, with a heritage dating back to the earliest vehicles on the UK roads. The range has been continually developed over the years to remain at the forefront of technology whilst maintaining a broad coverage across classic cars.

## **Additional Information**

- · Ampoule Automobile Type Festoon
- Code ANSI 265
- 12v / 10 watt
- Culot Style 11 x 43mm SV8
- · Boite de 10 pcs

http:///product/30577

LASER Kamasa Gunson Connect